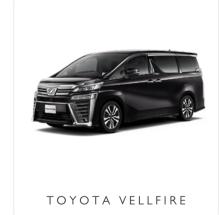

# LUXURY MPV RM480 nett

For a maximum of four persons, two medium, and two small luggages.