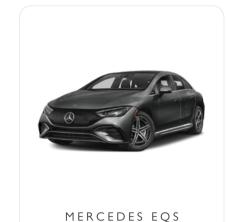

#### SUPER LUXURY LIMO

RM980 nett

For a maximum of two persons and two medium luggages.