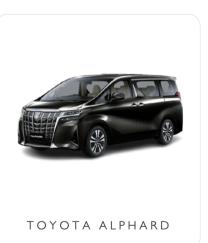

# LUXURY MPV RM480 nett

For a maximum of four persons, two medium, and two small luggages.