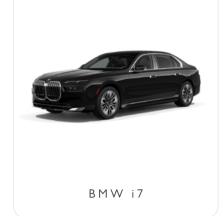

#### $SUPER\ LIMO$ RM700 nett

For a maximum of two persons and two medium luggages.