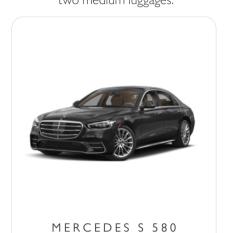

# **SUPER LIMO**

RM980 nett

For a maximum of two persons and two medium luggages.