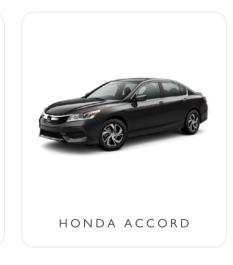

#### LIMO RM420 nett

For a maximum of two persons and two medium luggages.

**EV PREMIER** RM310 nett

For a maximum of three persons and three medium luggages.