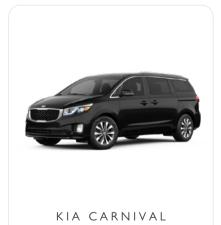

# PREMIER RM310 nett

For a maximum of three persons and three medium luggages.

PREMIER MPV RM420 nett

For a maximum of six persons, two large, and two medium luggages.